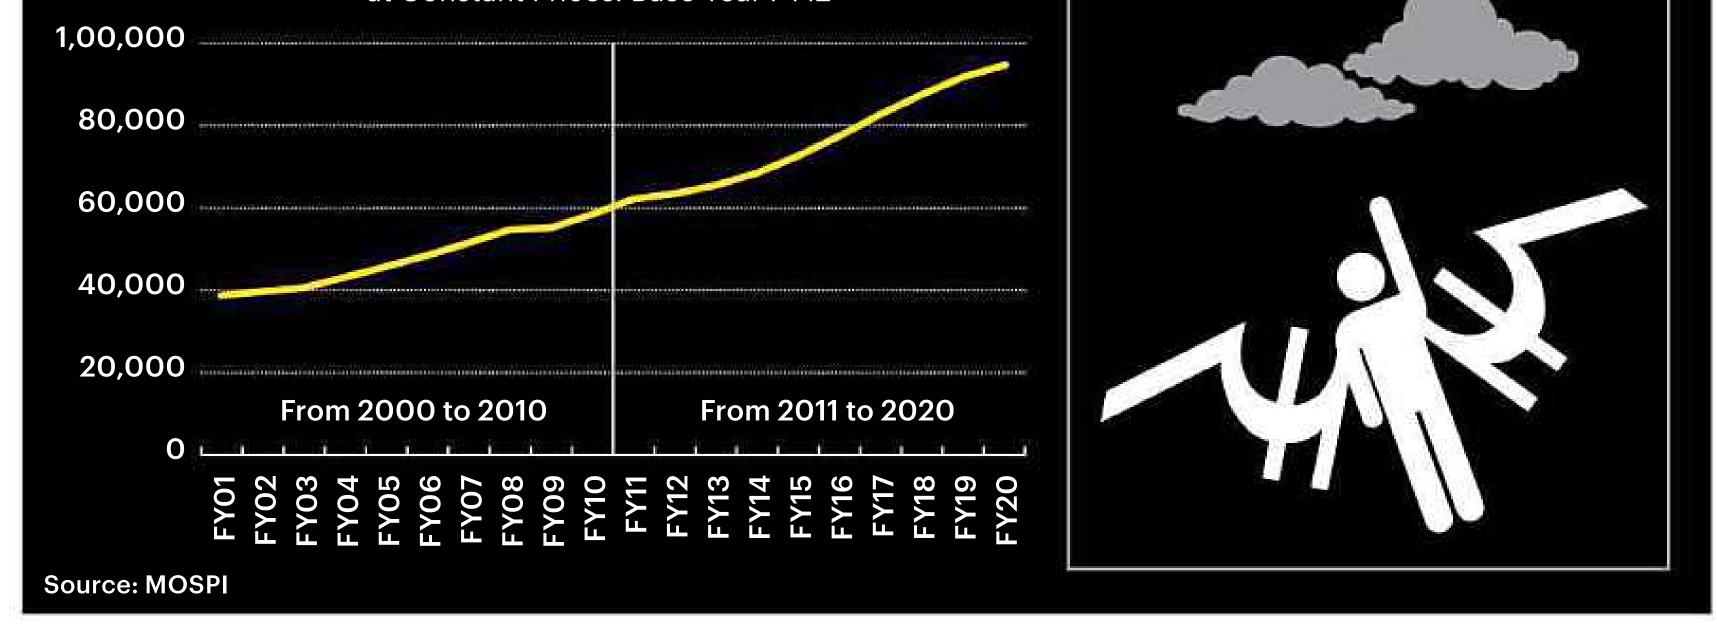

10

Barley Rapeseed Safflower Wheat Gram Lentil & Mustard (Masur) 🔳 8-yr CAGR 🗾 YoY (%)

**India's per capita income at** 

## RAIL FREIGHT GROWS, PORT TRAFFIC STRUGGLES

▲ Railway freight traffic grew 3.9 per cent to 94.6 million tonnes in August after falling in every month since March. It had contracted 35.3 per cent to 65.4 million tonnes in April following the nationwide lockdown However, traffic at country's major ports fell 10.4 per cent due to restrictions