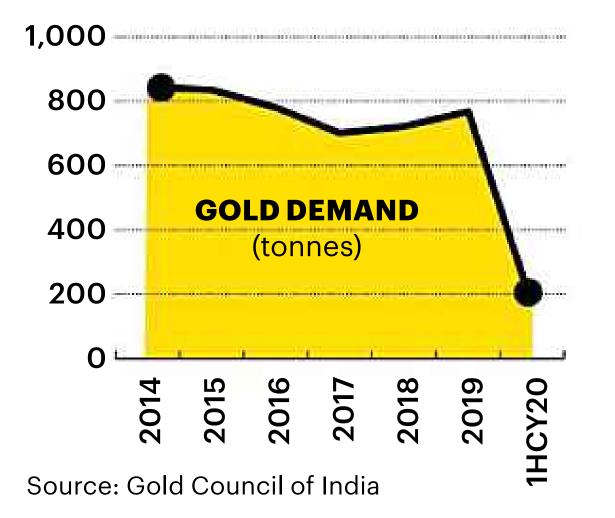

## **SHARP SLUMP IN GOLD** DEMAND

**Demand for gold in India was** only 166 tonnes in first half of 2020. Annual demand has been 700-900 tonnes over the past decade

**\** Reasons included high prices (gold has risen 20 per cent-plus in last few months and is trading around ₹50,000 per 10 gm) and shutting of shops for a couple of months due to the lockdown

**\** The World Gold Council says **India and China account for nearly** half the global gold demand. In 2019, India had accounted for 16 per cent demand

12