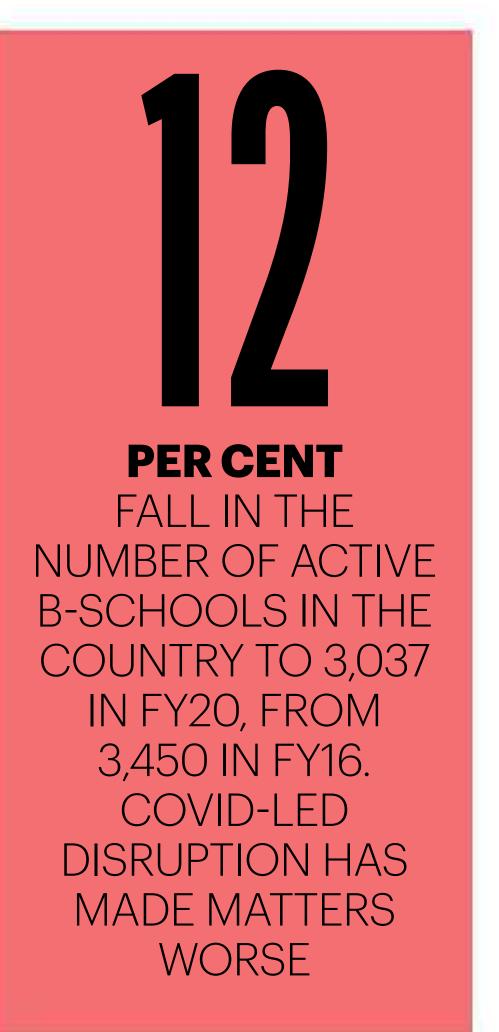

B-Schools across India have been shut due to the pandemic

The number of active B-Schools in India has been falling over the years — it has fallen 12 per cent from 3,450 in 2015/16 to 3,037 in 2019/20. The pandemic-led disruption, however, has had a brutal impact. During FY21, AICTE accepted 197 applications for closure of B-Schools against 59 in FY20. Placements, too, have been impacted. Across the 223 B-Schools common to the BT-MDRA listing in 2019 and 2020, placements fell from 86 per cent in 2019 to 81 per cent in 2020. Tuition fees in 2020 are 2.3 per cent lower compared to 2019 for the 223 schools.