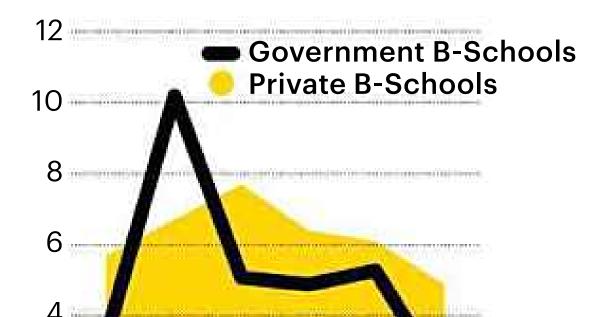

#### LESS STUDENTS OPTING FOR ENTREPRENEURSHIP

Average number of students who opted for entrepreneurship

For top 100 B-Schools

7.3

Average number of

students who opted for

family business in top

**100 private B-Schools** 