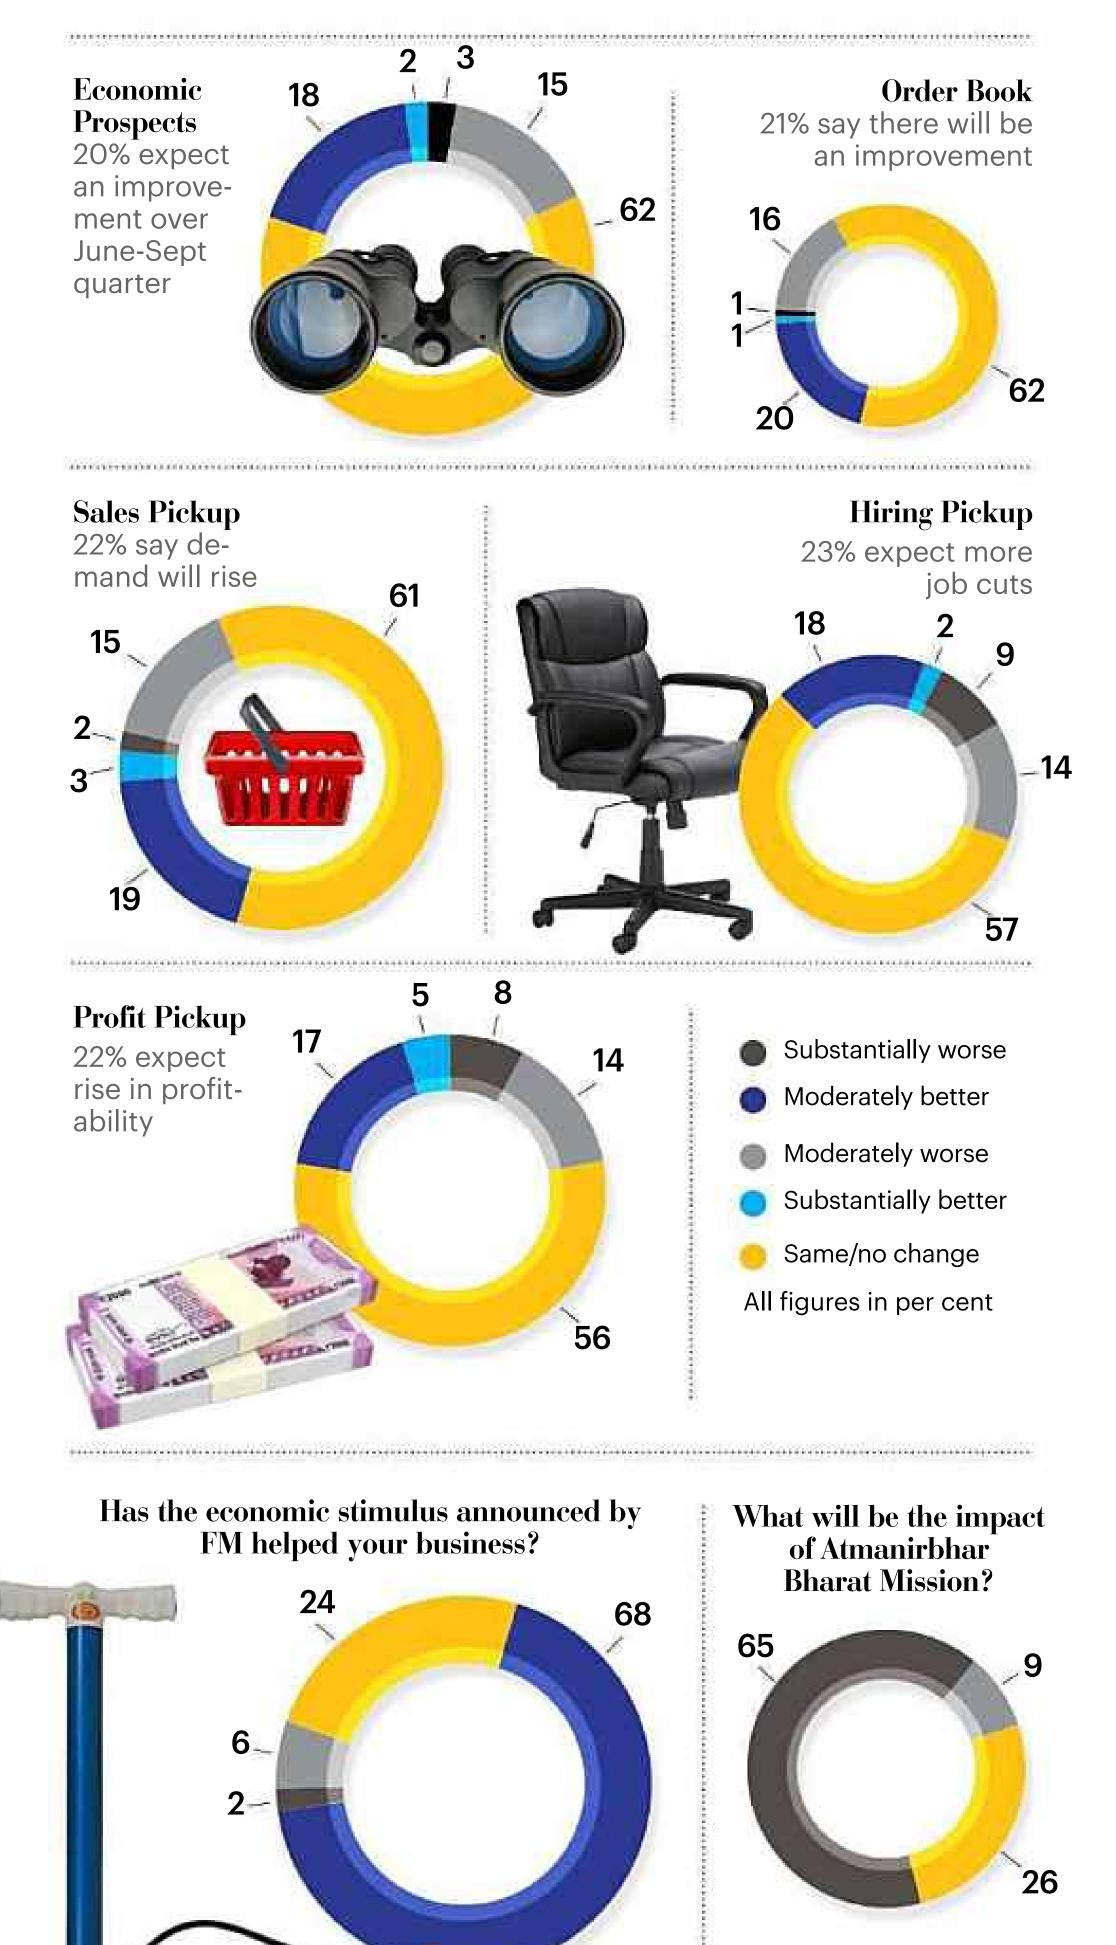

# Starry-eyed

BUSINESS CONFIDENCE IMPROVES DESPITE HARDLY ANY UPTICK IN DEMAND AND CORPORATE LEADERS' DISSATISFACTION WITH GOVERNMENT'S EFFORTS AND ITS

#### BY MANU KAUSHIK ILLUSTRATION BY RAJ VERMA GRAPHICS BY TANMOY CHAKRABORTY

. . . .

### **Business Confidence Rises For Two Quarters**

BCI, though, has been below 50 for seven quarters now

### **BCI by Sector**

No Uptick in Sentiment in Services

#### ore than five months after the launch of the

ambitious Atmanirbhar Bharat Mission by Prime

Minister Narendra Modi, there's a slow The growing pessimism around At-Minister's Economic Advisory Council. manirbhar Bharat is captured in the latrealisation in policy and corporate As India enters the 5th phase of unlocking, business sentiments have circles that the odds are pretty much est Business Confidence Index (BCI) against its success. The key purpose of survey for the July-September quarter improved marginally. The BCI – on a in which nearly 65 per cent respondents the mission is to not only reduce depenscale of 100 – rose to 48.2 in the Julydence on China but also provide mass-September quarter compared with 47 said the plan would increase cost of proscale jobs to the large unemployed popduction while another 26 per cent said in the previous quarter and 46.3 in the ulation in the country. they expected no impact. quarter before that. Market research But for India to follow the Chinese "It's a reaction to the fact that India agency C fore quizzed 500 CEOs and model of becoming a global manufacchief financial officers across 12 cities has an unemployment crisis. There's turing hub - and self-reliant at the same a perception in the government that for the survey. time – having the right policy environ-India's manufacturing is not competi-The reason for the jump, say economists, is that even though the lockdown ment won't be sufficient. China could tive and it's been hollowed out by unfair

do it because of its authoritarian and centralised system. Nevertheless, the mission has just started and its fate is yet to be decided.

practices, particularly by China. We have to wait and see if it [Atmanirbhar Bharat] is done intelligently," says Suman Bery, Former Member, Prime

This is the second consecutive quarter of improvement in BCI. Since March, when lockdown was first implemented, the index has moved only up. Despite this, there has been deterioration in a large number of parameters in April-June quarter. A large number of respondents have weak outlook in areas like economic prospects, overall economic situation, overall business situation, financial situation, sales, working capital requirement, production level, availability of finance, demand, supply, cost of raw material, utilisation of production capacity, sales, exports/imports and profits. For example, just 20 per cent respondents believe that their financial situation will improve in next (October-December) quarter as against 37 per cent hoping so in the previous survey. Several reports say companies, particularly financial institutions, are raising capital to create liquidity buffer to overcome pandemic-related issues. Only 18 per cent respondents hope that their capacity utilisation will improve in the December quarter as compared to 63 per cent expecting the same in the previous survey. Data shows capacity utilisation is rising, says BASE University's Bhanumurthy. He says even before Covid, India had excess capacity in most sectors. "Are we going back to the pre-Covid situation? I believe yes. But it's still going to be excess," he adds. A total of 77 per cent respondents believe the government hasn't done enough to revive the economy. This is slightly lower than the last survey number (82 per cent). Also, 68 per cent say the economic stimulus has had no impact on their businesses. Experts say the perception among corporates is that the ₹20 lakh crore

Economy – Business Confidence Index

stimulus package was largely aimed at MSMEs (medium, small and micro enterprises). "The reason the corporate sector is less enthusiastic is that it was looking for relief handouts, particularly the services sector. The government's actions were more directed towards MSMEs, which are less vocal than the large companies. Large corporates are concerned about demand stimulus. It's certainly the case that the government has done more to avoid financial crisis than to stimulate demand. That's what the disappointment is about," says Bery.

The survey shows that respondents are expecting improvement in some areas like cost of external finance, investment in business, hiring, selling prices and stock prices. For instance, 17 per cent respondents are planning to invest in their business in December quarter as compared to just 5 per cent in the previous survey. "Fresh investments in businesses are a positive sign. At an aggregate level, demand has been reviving due to unlocking and fiscal stimulus," says an economist. As a supplement to the survey, we do an assessment of other economic indicators. These are export-import, index of industrial production (IIP) and consumer price inflation (CPI). IIP stayed in the negative zone for the fifth consecutive month. The rate of fall has been coming down though – from -57.3 per cent in April to -10.4 per cent in July. Retail inflation stayed high at 6.7 per cent in August and exports rose to pre-Covid levels in September while imports remained lower compared to months before March. One of the reasons for moderately high inflation is that the increase in aggregate supply is not catching up with the increase in demand due to a variety of reasons.

#### Festive Hope Businesses expect some pick-up in Oct-Dec Quarter

Even as corporate sentiment shows improvement, pain points in the economy continue to outnumber the comfort zones. As for corporates' dissatisfaction with the government's efforts so

22

Raise cost of raw materials/production
 Reduce cost of raw materials/production
 There will be no impact