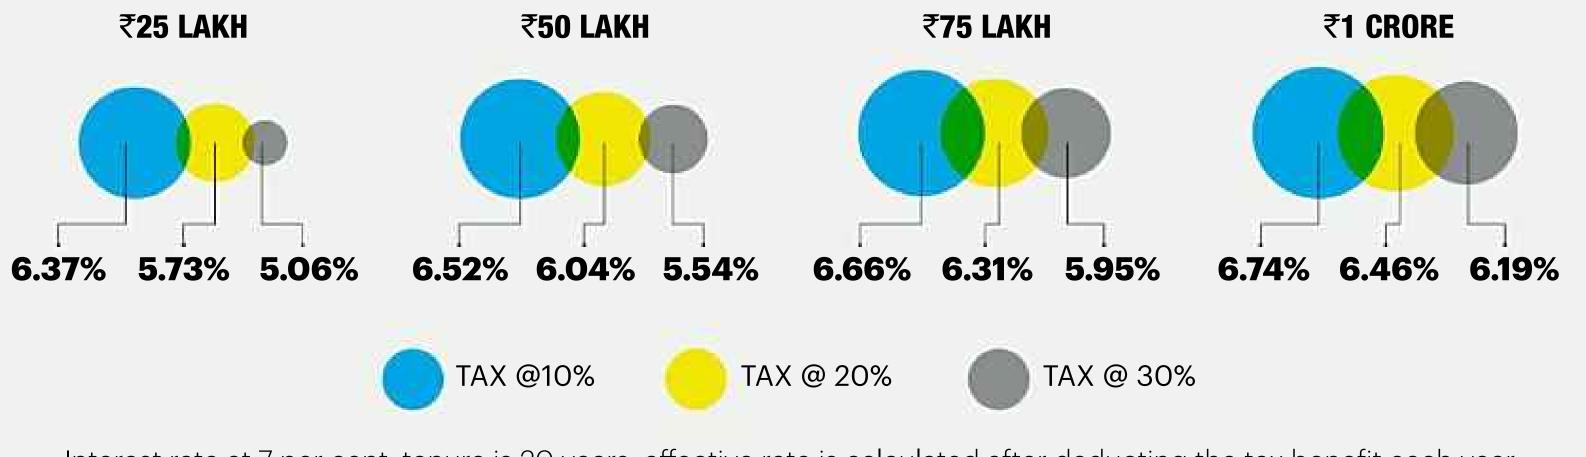

acity to absorb minor income shocks.

#### **Pre-Payment vs Tax Break**

An individual who borrows for buying a house gets a deduction of up to ₹1.5 lakh under Section 80 (C) for the principal amount. Additionally, home loan interest can help you save tax on income up to ₹2 lakh, under Section 24 (B). An additional deduction for interest payments up to ₹1,50,000 is available under Section 80EEA for affordable homes provided the borrower and the home both meet the conditions. Foreclosure or pre-payment can im-







Interest rate at 7 per cent, tenure is 15 years; For a person in the 30 per cent income tax bracket, deduction allowed on home loan interest up to ₹2 lakh in one financial year u/s 24b; health and education cess at 4 per cent

### LOWEST EFFECTIVE INTEREST AT ₹20-25 LAKH LOAN



Interest rate at 7 per cent, tenure is 20 years; effective rate is calculated after deducting the tax benefit each year under various brackets; only interest-related tax benefit considered

pact these tax benefits. But continuing a home loan just for tax benefit is not recommended either. Says Khosla: "If funds are available and I can reduce or square up the outstanding loan, then why should I have a liability? There are many other ways to plan your tax savings." A home loan of ₹20 lakh is sufficient to claim ₹2 lakh interest per annum based on 7.5 per cent interest rate. The tax break on interest payment is capped ₹2 lakh for non affordable houses. "It isn't a rebate, but reduction in taxable income. So, you would save ₹50,000-60,000 a year due to the taxation benefit. Those in the high