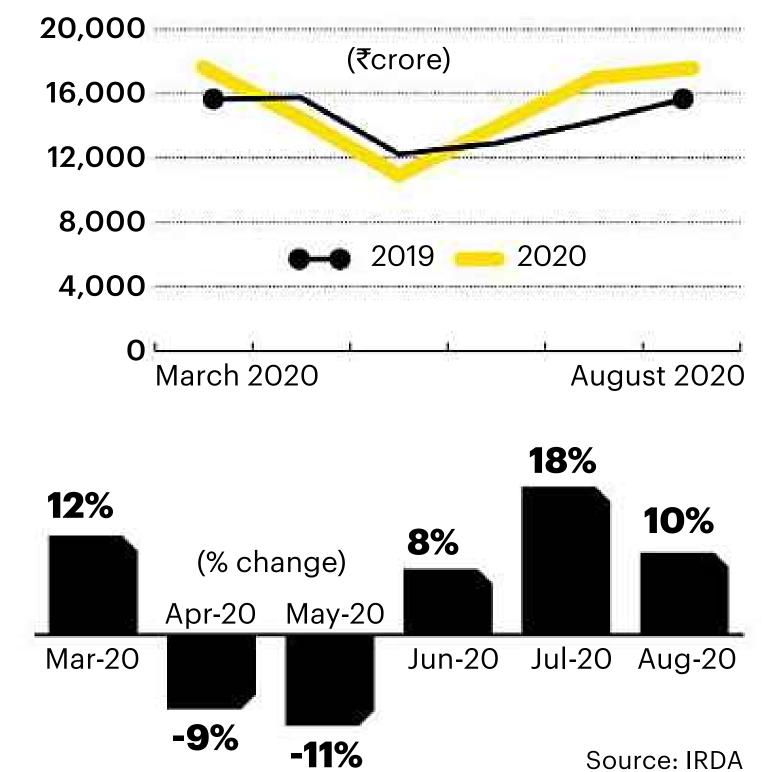

## NON-LIFE INSURANCE PREMIUNS

## RISE

After a drop in Q1FY21, the non-life insurance sector had reported a sharp 18 per cent growth in monthly premium collections in July. The rise continued in August

Non-life insurance premium grew 10.4 per cent to ₹17,623.2 crore in August

#### **GROSS MONTHLY PREMIUM**