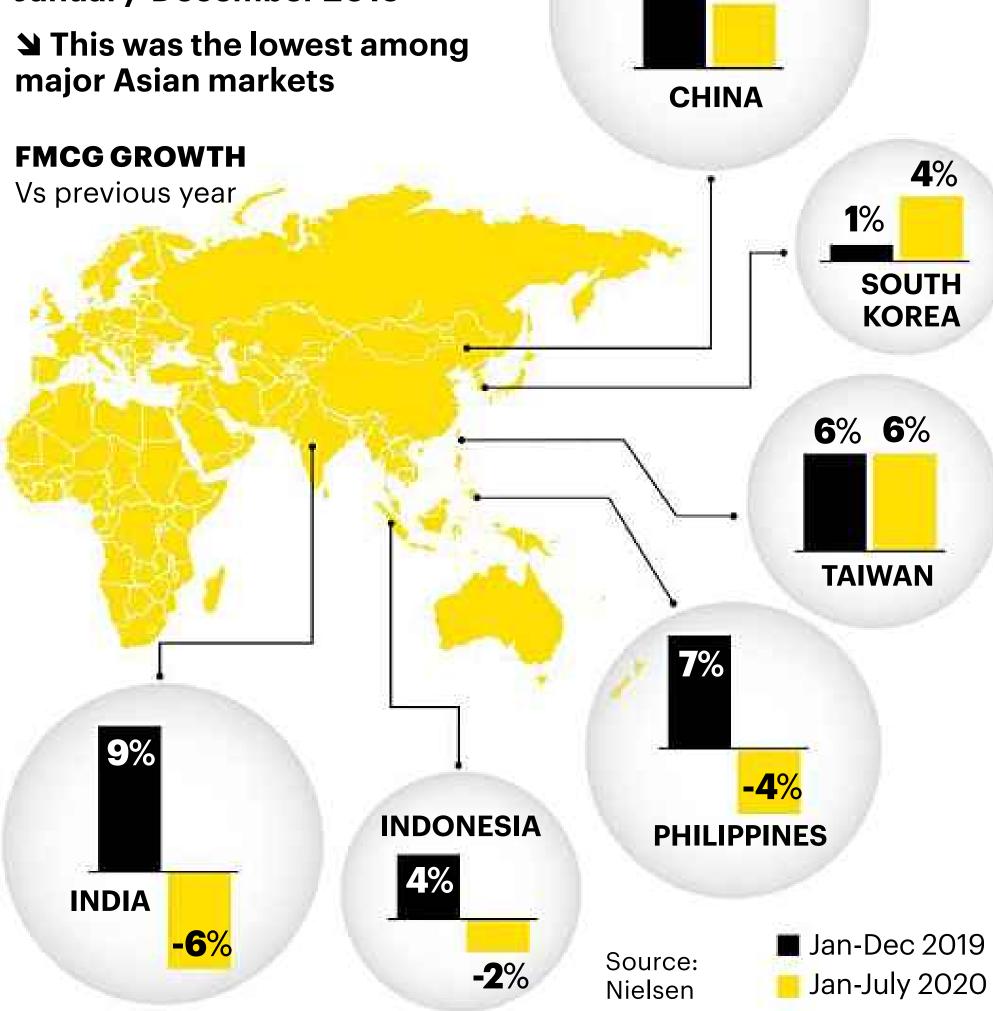

## **India's FMCG Sector Among Worst-Hit in Asia**

> FMCG demand in India contracted 6 per cent in January-July compared with 9 per cent growth in **January-December 2019** 

Period

100

(-6.2%)