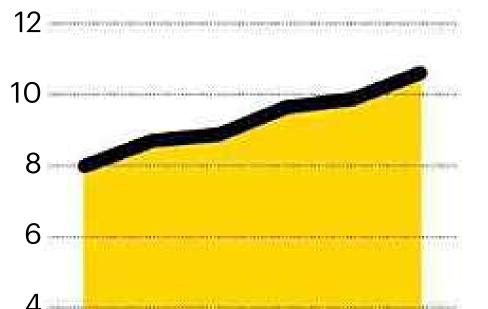

#### AVERAGE SALARY HAS BEEN RISING CONTINOUSLY

Mean average annual domestic salary (₹lakh)

14