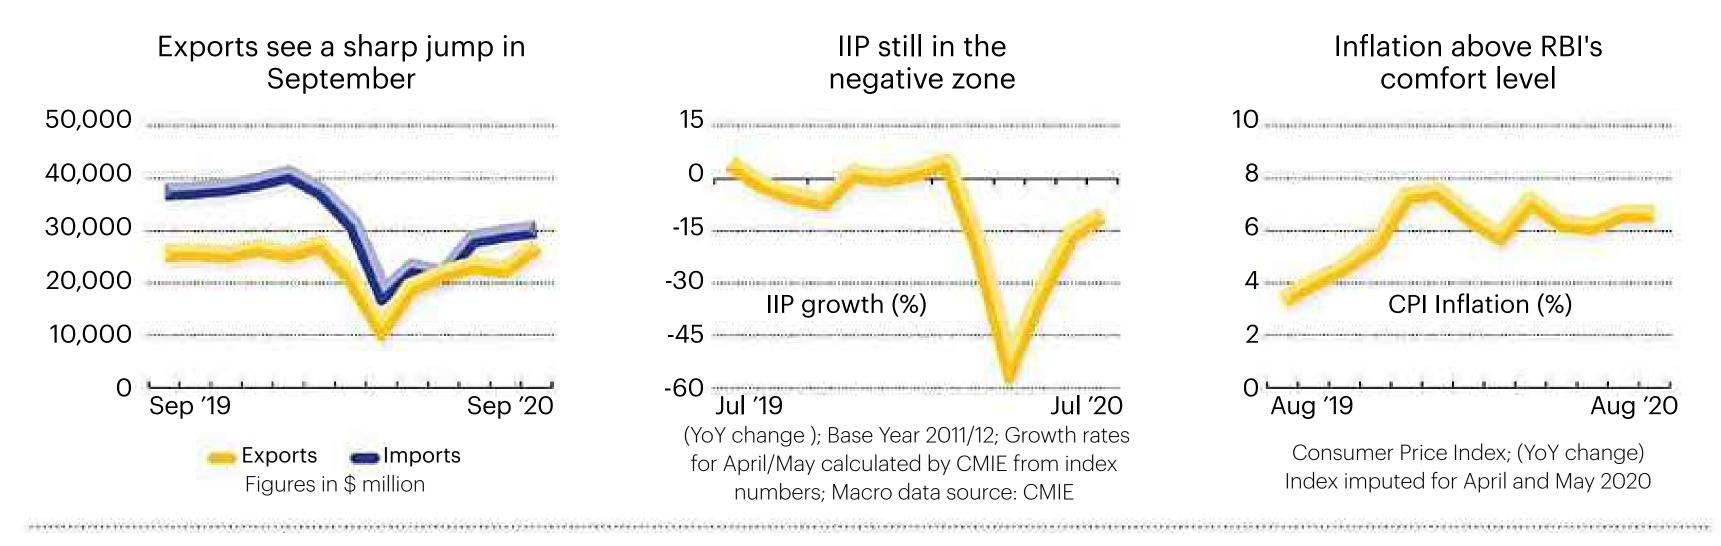

The survey shows that respondents are expecting improvement in some areas like cost of external finance, investment in business, hiring, selling prices and stock prices. For instance, 17 per cent respondents are planning to invest in their business in December quarter as compared to just 5 per cent in the previous survey. "Fresh investments in businesses are a positive sign. At an aggregate level, demand has been reviving due to unlocking and fiscal stimulus," says an economist. As a supplement to the survey, we do an assessment of other economic indicators. These are export-import, index of industrial production (IIP) and consumer price inflation (CPI). IIP stayed in the negative zone for the fifth consecutive month. The rate of fall has been coming down though – from -57.3 per cent in April to -10.4 per cent in July. Retail inflation stayed high at 6.7 per cent in August and exports rose to pre-Covid levels in September while imports remained lower compared to months before March. One of the reasons for moderately high inflation is that the increase in aggregate supply is not catching up with the increase in demand due to a variety of reasons.