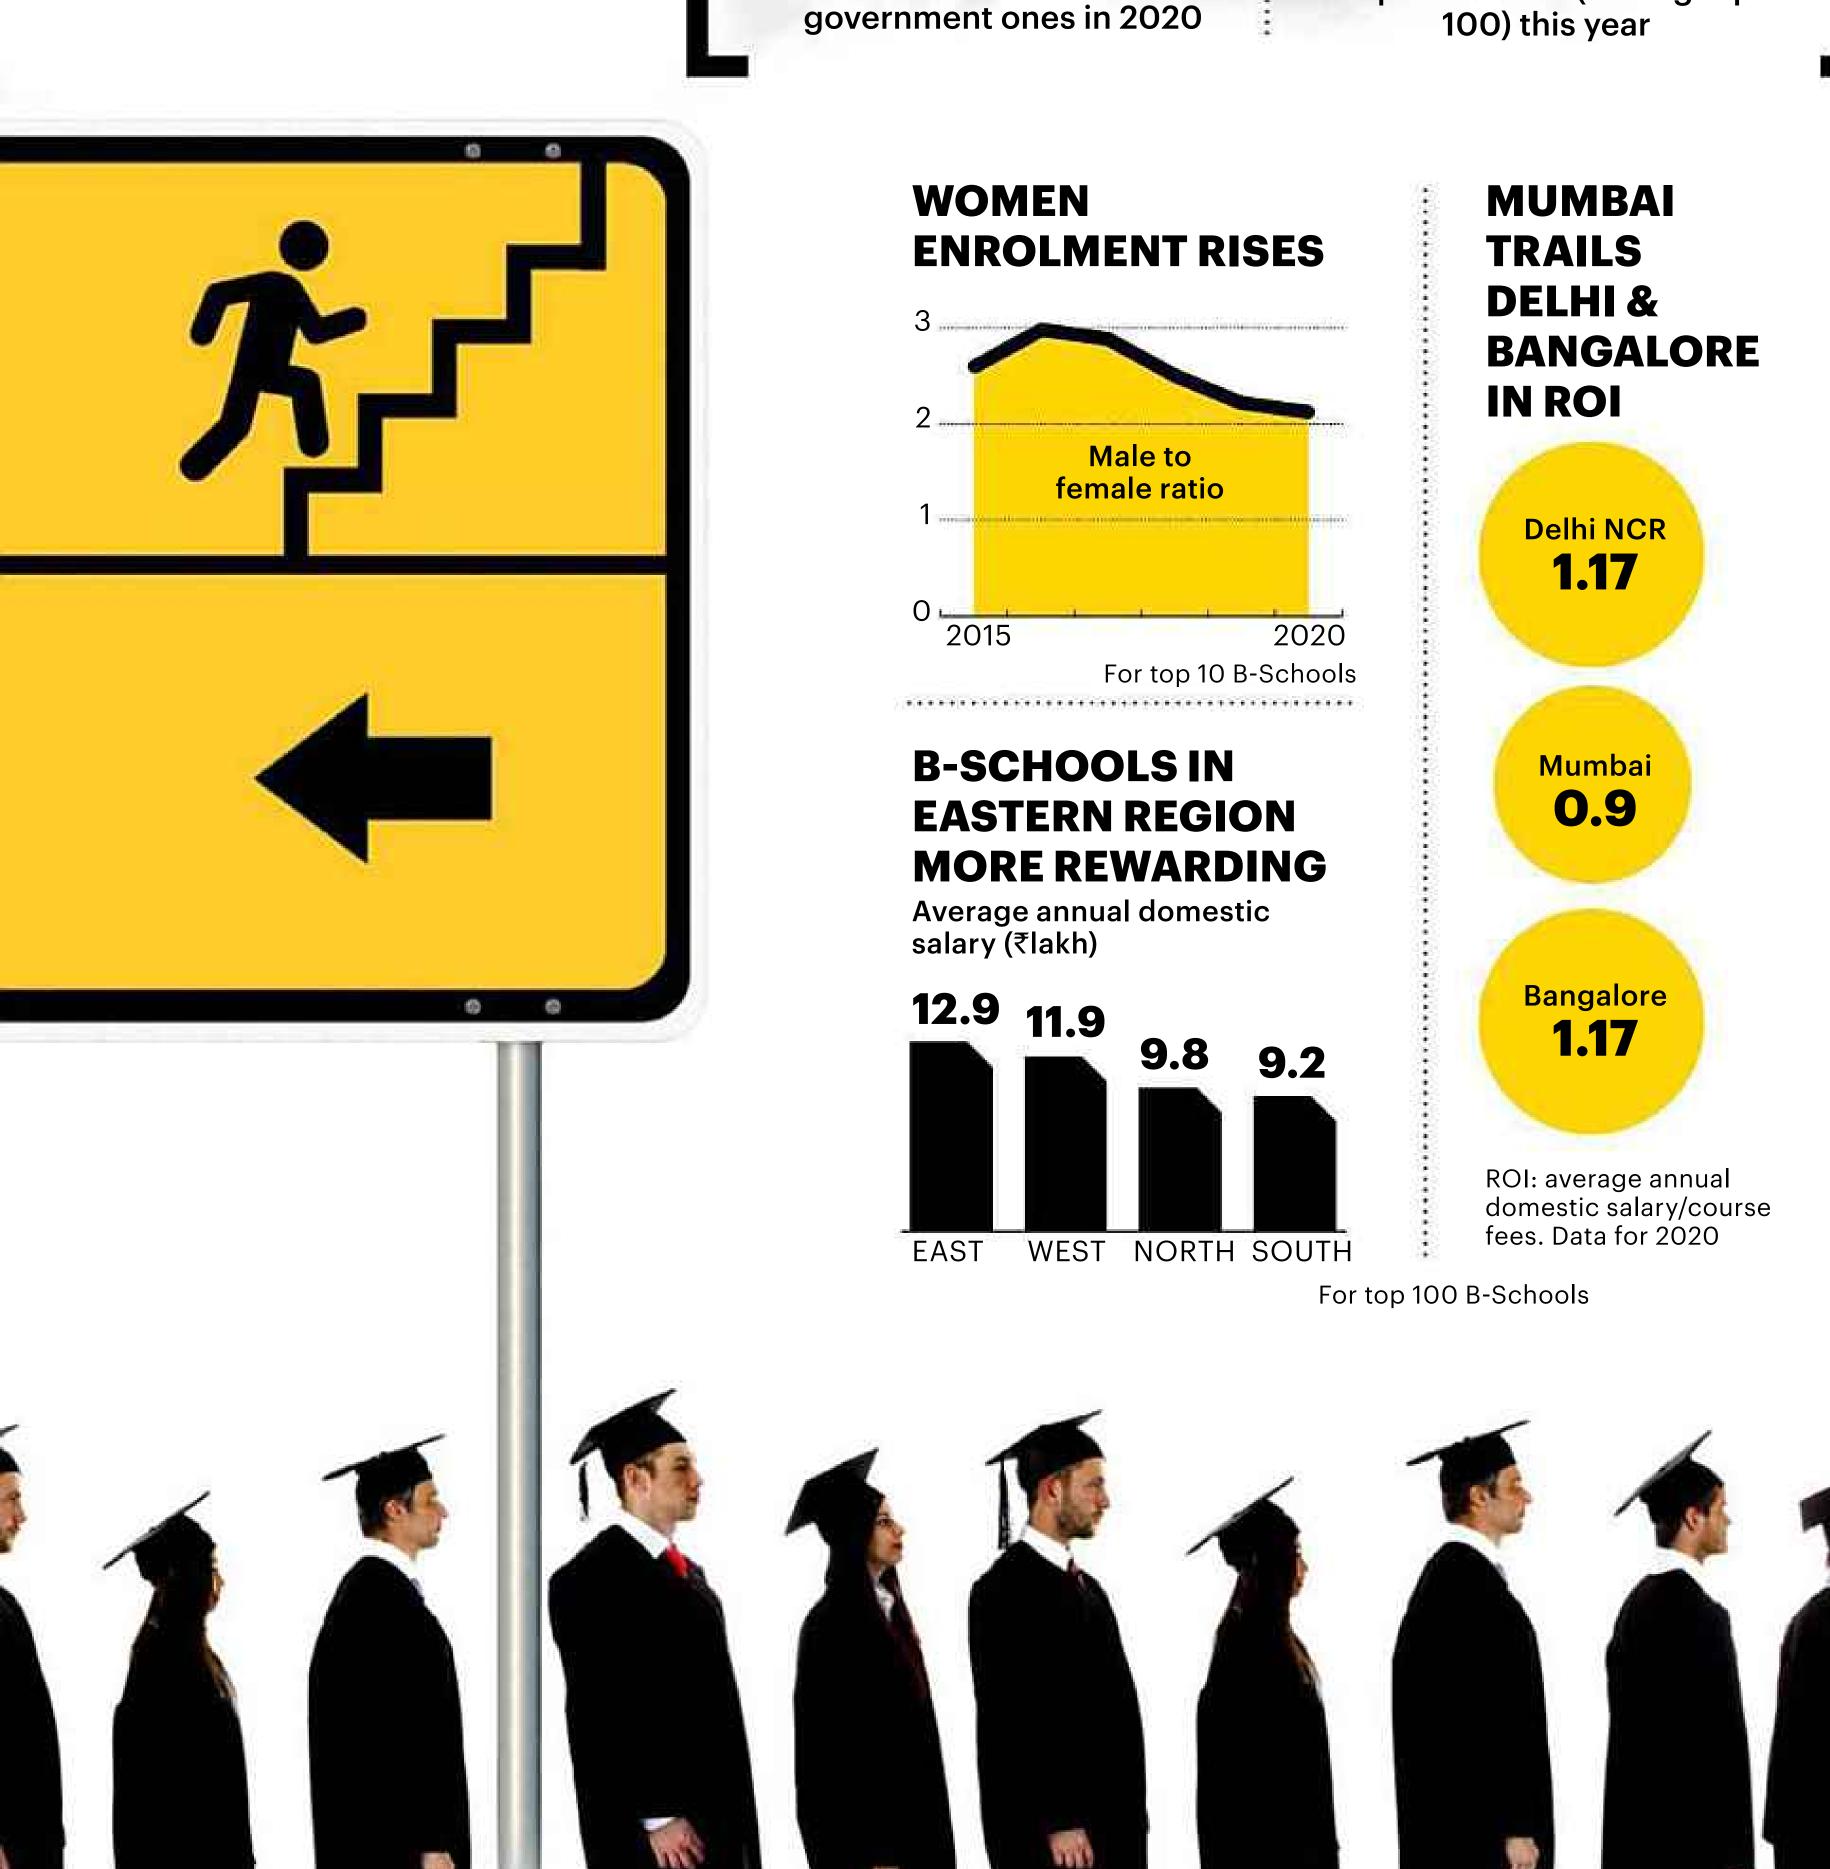

# **B-SCHOOL TRENDS**

While salaries are rising, fewer students are opting for entrepreneurship

By **NITI KIRAN** Graphics by **TANMOY CHAKRABORTY** 

B-Schools to private B-Schools in top 25; in top 76-100, it drops to 12:88

# 71:29

Ratio of engineering to non-engineering students in top 25 B-schools, compared to 84:16 in 2015

#### AVERAGE SALARY HAS BEEN RISING CONTINOUSLY

Mean average annual domestic salary (₹lakh)

14

#### LESS STUDENTS OPTING FOR ENTREPRENEURSHIP

Average number of students who opted for entrepreneurship

For top 100 B-Schools

7.3

Average number of

students who opted for

family business in top

**100 private B-Schools** 

compared to 2.3 in

Average course fee of government B-Schools compared to ₹10.59 lakh at private ones (among top 100) this year

## ₹10.94 LAKH