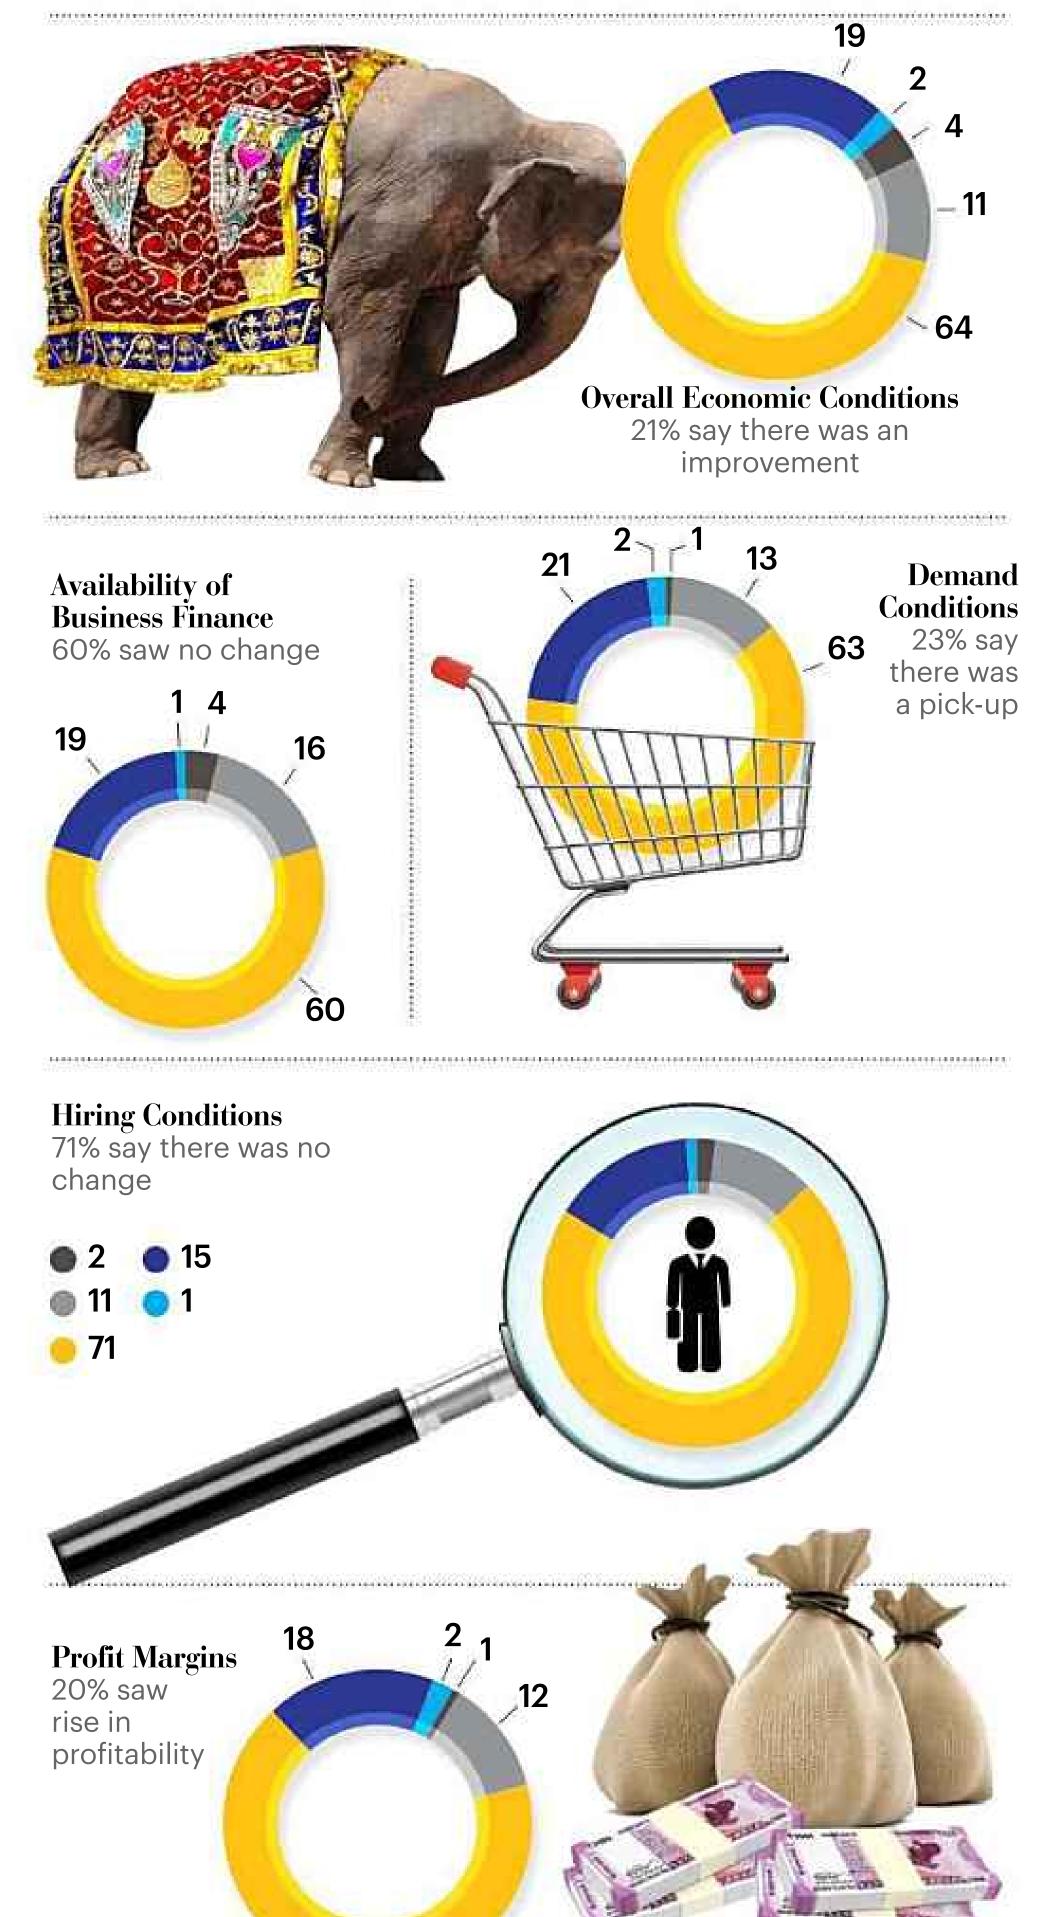

### **Business Confidence Rises For Two Quarters**

BCI, though, has been below 50 for seven quarters now

### **BCI by Sector**

No Uptick in Sentiment in Services

### **BCI by Size\***

**Big Businesses Are** Most Upbeat

#### **Macro Pain Points**

#### Industrial growth and inflation at worrying levels

### Some Uptick

Businesses say conditions improved somewhat in July-Sept quarter

#### Festive Hope Businesses expect some pick-up in Oct-Dec Quarter

Even as corporate sentiment shows improvement, pain points in the economy continue to outnumber the comfort zones. As for corporates' dissatisfaction with the government's efforts so