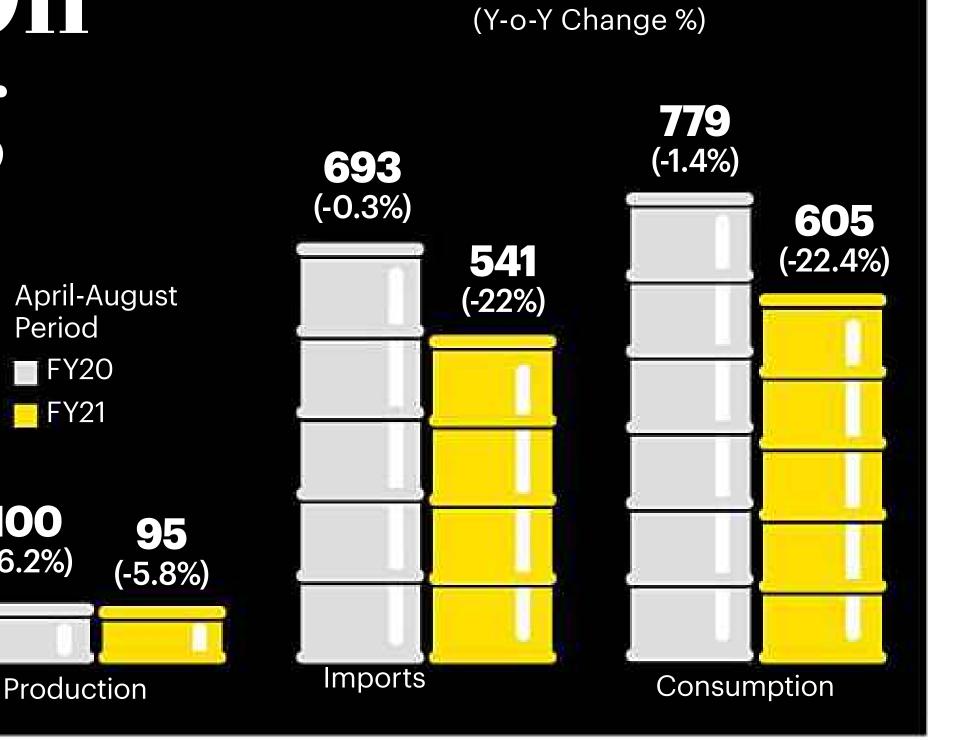

## Dip in Crude Oil Output During April-August

**Domestic crude oil production** fell 5.8 per during April-August compared to a 6.2 per cent fall in **April-August last year** 

**N** Reasons included closure of wells due to less offtake, unavailability of drilling equipment due to lockdowns and restrictions on movement of onshore field operations

**Source: CARE Ratings** 

11%

**4**%

**BARRELS IN MILLION** 