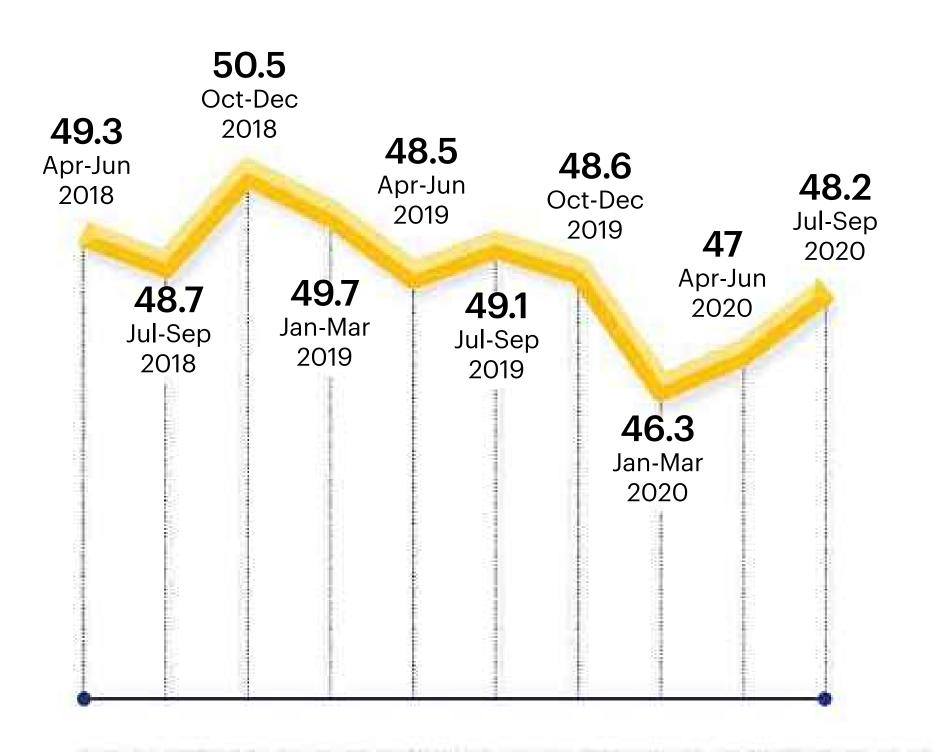

### **Business Confidence Rises For Two Quarters**

BCI, though, has been below 50 for seven quarters now

#### ore than five months after the launch of the

ambitious Atmanirbhar Bharat Mission by Prime

Minister Narendra Modi, there's a slow The growing pessimism around At-Minister's Economic Advisory Council. manirbhar Bharat is captured in the latrealisation in policy and corporate As India enters the 5th phase of unlocking, business sentiments have circles that the odds are pretty much est Business Confidence Index (BCI) against its success. The key purpose of survey for the July-September quarter improved marginally. The BCI – on a in which nearly 65 per cent respondents the mission is to not only reduce depenscale of 100 – rose to 48.2 in the Julydence on China but also provide mass-September quarter compared with 47 said the plan would increase cost of proscale jobs to the large unemployed popduction while another 26 per cent said in the previous quarter and 46.3 in the ulation in the country. they expected no impact. quarter before that. Market research But for India to follow the Chinese "It's a reaction to the fact that India agency C fore quizzed 500 CEOs and model of becoming a global manufacchief financial officers across 12 cities has an unemployment crisis. There's turing hub - and self-reliant at the same a perception in the government that for the survey. time – having the right policy environ-India's manufacturing is not competi-The reason for the jump, say economists, is that even though the lockdown ment won't be sufficient. China could tive and it's been hollowed out by unfair

This is the second consecutive quarter of improvement in BCI. Since March, when lockdown was first implemented, the index has moved only up. Despite this, there has been deterioration in a large number of parameters in April-June quarter. A large number of respondents have weak outlook in areas like economic prospects, overall economic situation, overall business situation, financial situation, sales, working capital requirement, production level, availability of finance, demand, supply, cost of raw material, utilisation of production capacity, sales, exports/imports and profits. For example, just 20 per cent respondents believe that their financial situation will improve in next (October-December) quarter as against 37 per cent hoping so in the previous survey. Several reports say companies, particularly financial institutions, are raising capital to create liquidity buffer to overcome pandemic-related issues. Only 18 per cent respondents hope that their capacity utilisation will improve in the December quarter as compared to 63 per cent expecting the same in the previous survey. Data shows capacity utilisation is rising, says BASE University's Bhanumurthy. He says even before Covid, India had excess capacity in most sectors. "Are we going back to the pre-Covid situation? I believe yes. But it's still going to be excess," he adds. A total of 77 per cent respondents believe the government hasn't done enough to revive the economy. This is slightly lower than the last survey number (82 per cent). Also, 68 per cent say the economic stimulus has had no impact on their businesses. Experts say the perception among corporates is that the ₹20 lakh crore