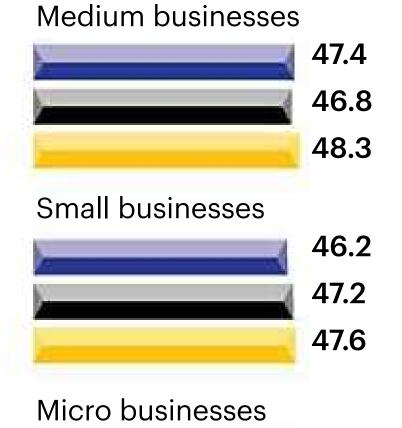

### **BCI by Sector**

No Uptick in Sentiment in Services

#### Services

#### Light industry 47.2 46.6 48.4 Heavy engineering 45.8 46.9 48.7

🛛 Jan-Mar 2020 💼 Apr-Jun 2020 Jul-Sep 2020

#### \*Size by turnover Big businesses: >₹500 cr;

Medium businesses: ₹100-500 cr; Small businesses: ₹5-100 cr; Micro businesses: <₹5 cr

### **BCI by Size\***

**Big Businesses Are** Most Upbeat

#### **Big businesses**