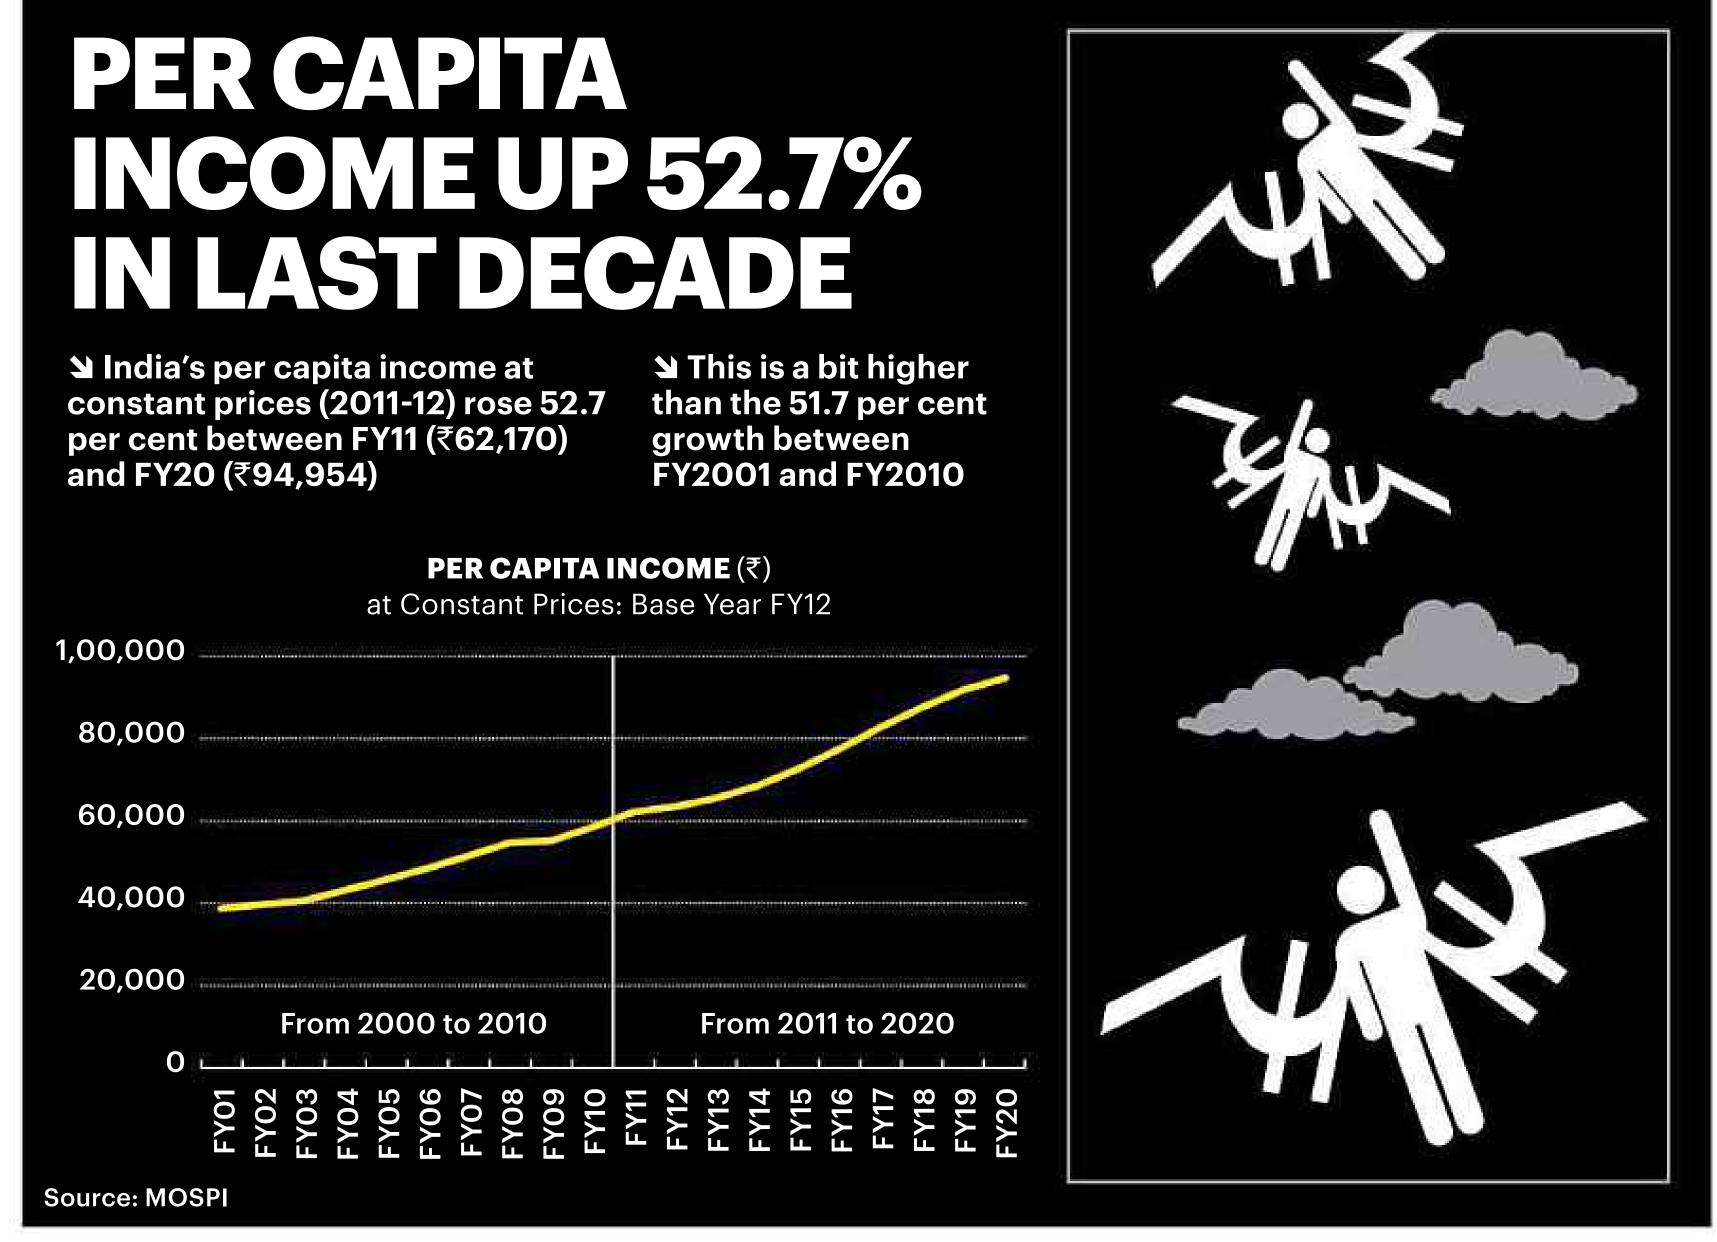

10

Barley Rapeseed Safflower Wheat Gram Lentil & Mustard (Masur) 🔳 8-yr CAGR 🗾 YoY (%)

**India's per capita income at** 

## RAIL FREIGHT GROWS, PORT TRAFFIC STRUGGLES

▲ Railway freight traffic grew 3.9 per cent to 94.6 million tonnes in August after falling in every month since March. It had contracted 35.3 per cent to 65.4 million tonnes in April following the nationwide lockdown However, traffic at country's major ports fell 10.4 per cent due to restrictions