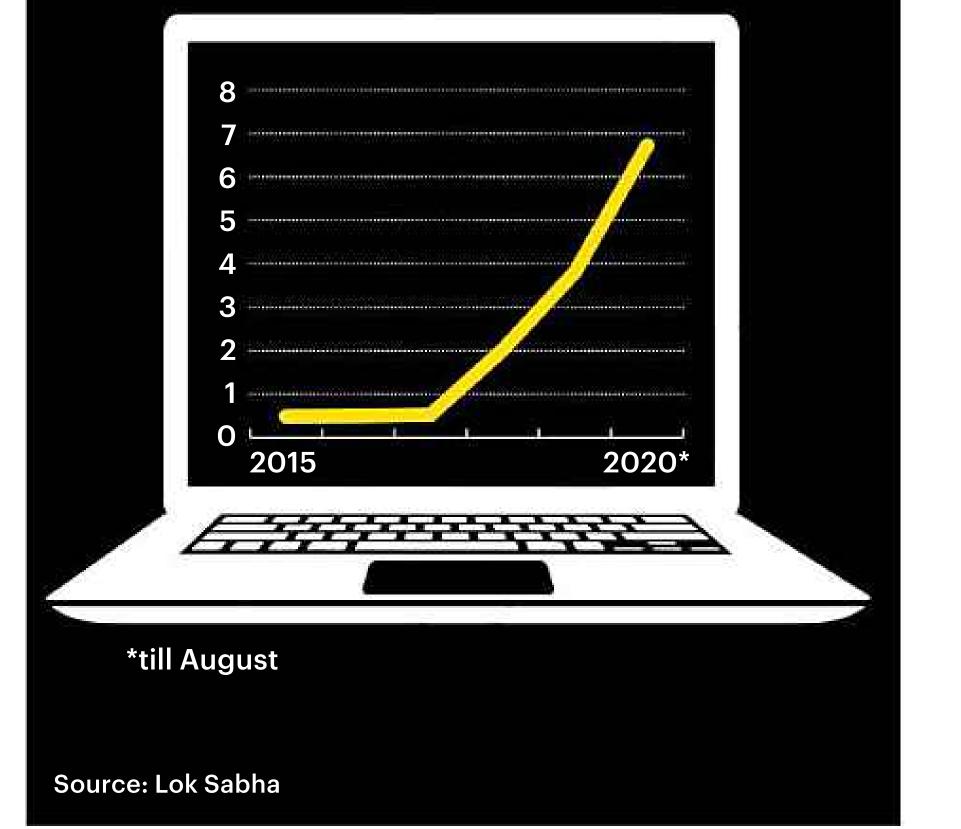

↘ In 2019, 3.9 lakh cyber security mishaps were reported. By August 2020, it was around seven lakh, shows information tracked by the Indian Computer Emergency Response Team

**Y** There has been a sharp spike in such incidents since 2017

#### **CYBER SECURITY INCIDENTS**

14