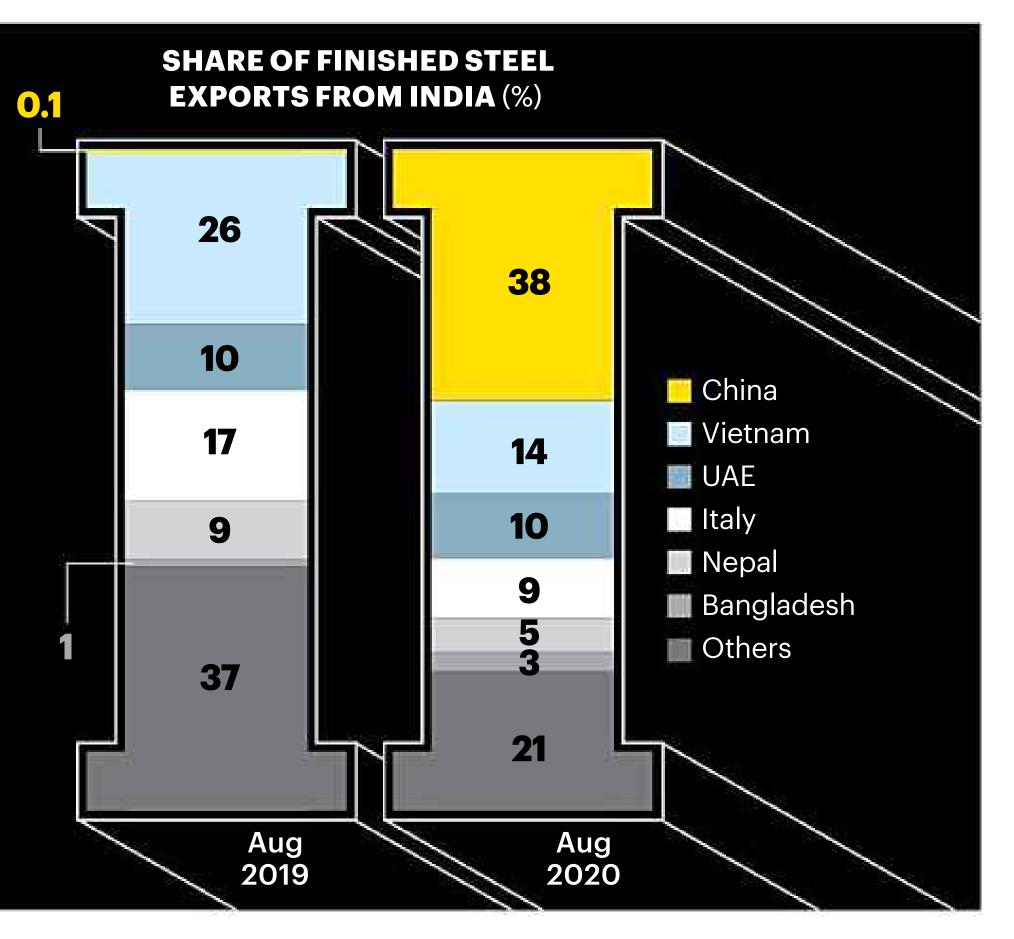

## China's Share in India Steel Exports Rises Sharply

▶ The share of China in finished steel exports from India rose from just 0.1 per cent in August 2019 to 38 per cent in August this year

▲ The reason was high steel prices in China, mainly due to shortage of iron ore, and resilient demand there

## **N** Domestic steel players also increased prices given the pick-up in domestic demand and firm international prices