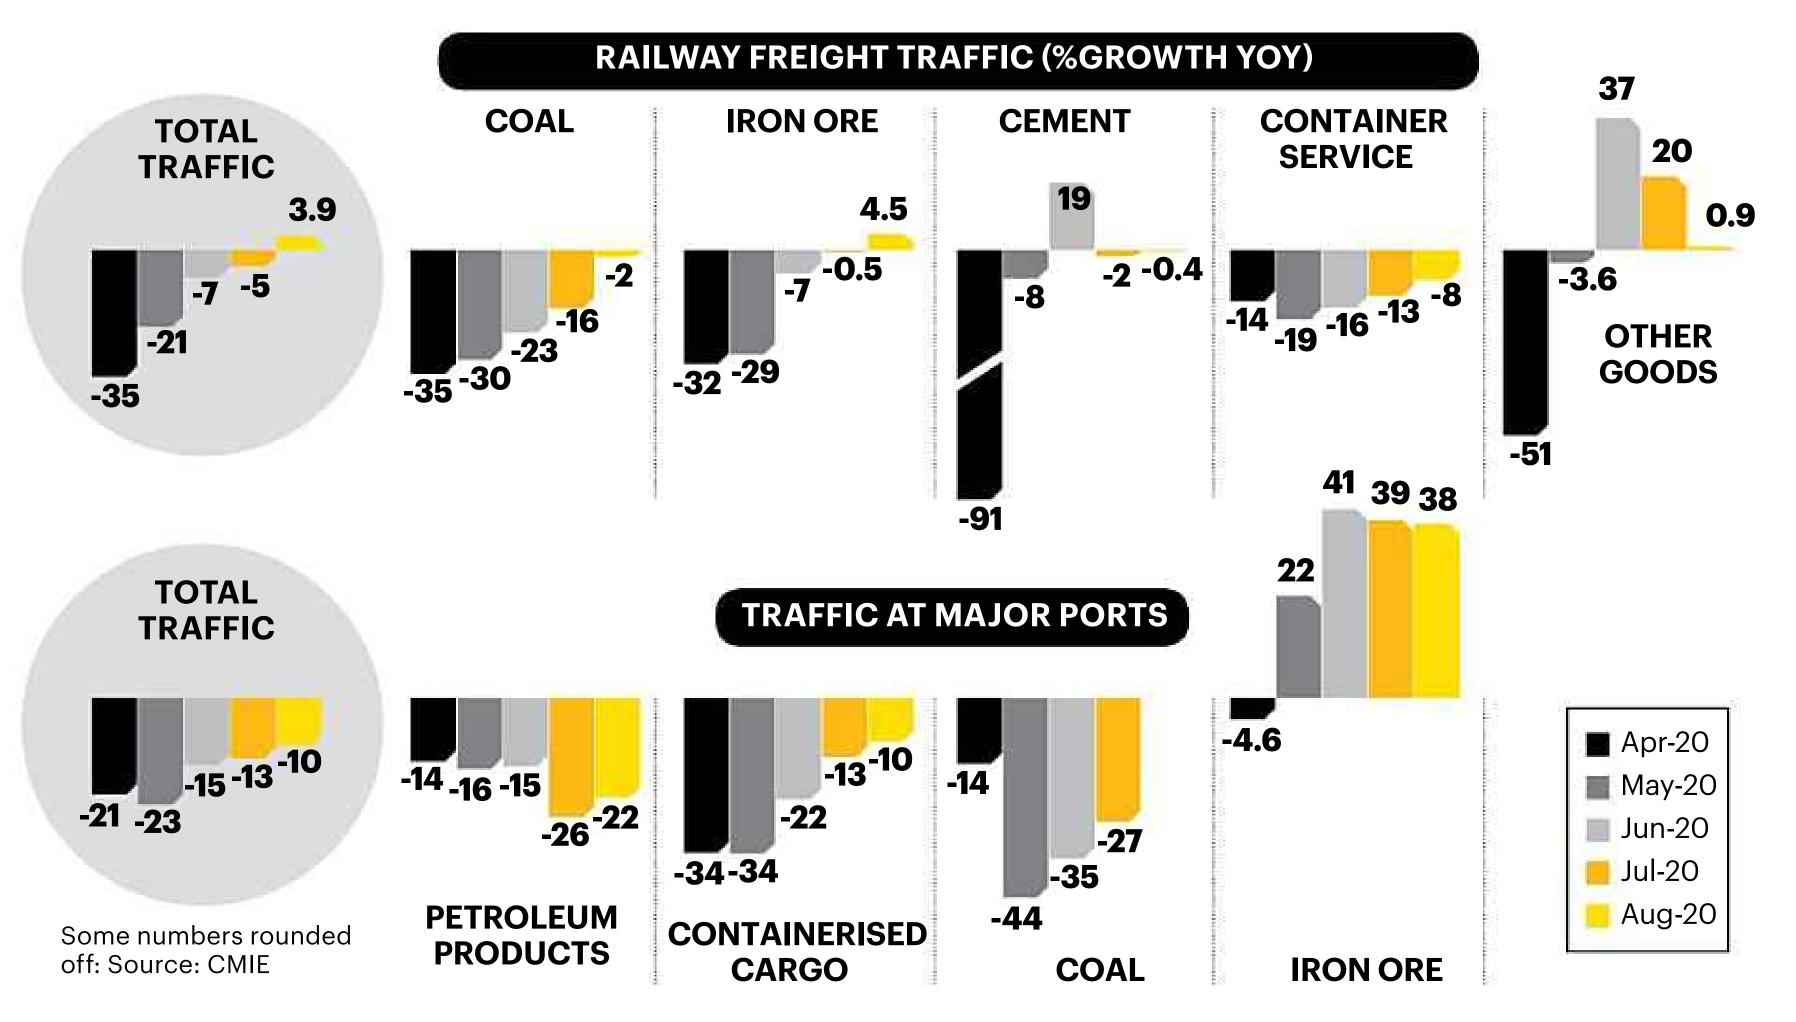

## RAIL FREIGHT GROWS, PORT TRAFFIC STRUGGLES

▲ Railway freight traffic grew 3.9 per cent to 94.6 million tonnes in August after falling in every month since March. It had contracted 35.3 per cent to 65.4 million tonnes in April following the nationwide lockdown However, traffic at country's major ports fell 10.4 per cent due to restrictions

on cargo movement in several countries and slump in international trade