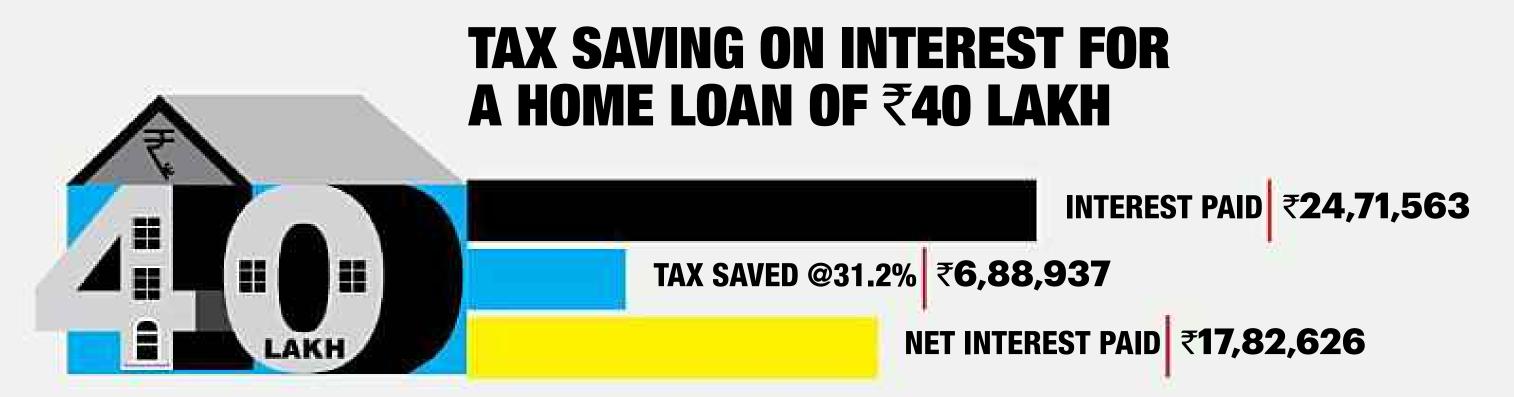

I and reduce the term of the loan. This can be considered by those employed in sectors that have managed to brave the slowdown, including FMCG, IT and pharma. However, do not go overboard and keep the total EMI within 50 per cent of your monthly income, so that you retain the capacity to absorb minor income shocks.

#### **Pre-Payment vs Tax Break**

An individual who borrows for buying a house gets a deduction of up to ₹1.5 lakh under Section 80 (C) for the principal amount. Additionally, home loan interest can help you save tax on income up to ₹2 lakh, under Section 24 (B). An additional deduction for interest payments up to ₹1,50,000 is available under Section 80EEA for affordable homes provided the borrower and the home both meet the conditions. Foreclosure or pre-payment can im-







Interest rate at 7 per cent, tenure is 15 years; For a person in the 30 per cent income tax bracket, deduction allowed on home loan interest up to ₹2 lakh in one financial year u/s 24b; health and education cess at 4 per cent

### LOWEST EFFECTIVE INTEREST AT ₹20-25 LAKH LOAN



Interest rate at 7 per cent, tenure is 20 years; effective rate is calculated after deducting the tax benefit each year under various brackets; only interest-related tax benefit considered

pact these tax benefits. But continuing a home loan just for tax benefit is not recommended either. Says Khosla: "If funds are available and I can reduce or square up the outstanding loan, then why should I have a liability? There are many other ways to plan your tax savings." A home loan of ₹20 lakh is sufficient to claim ₹2