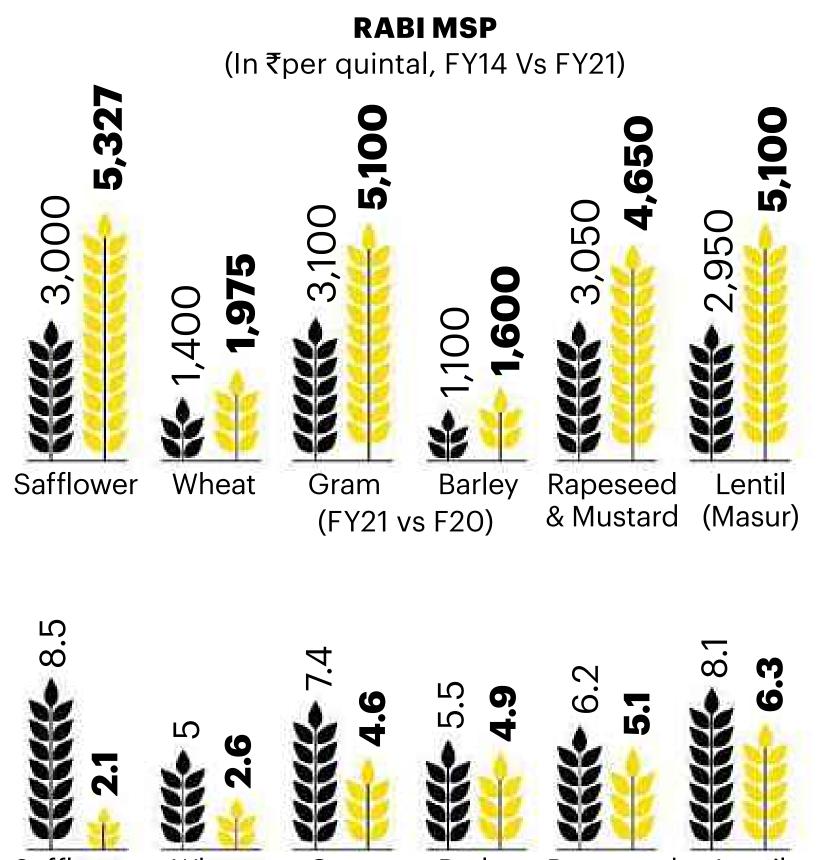

## Wheat Sees Lowest MSP Hike in 8 Years

**\** The Cabinet Committee on Economic Affairs has approved an average 4.3 per cent increase in minimum support price (MSP) for rabi crops. This is the lowest in six years and less than the 5.7 per cent increase last year

**Solution** Government was expected to announce a sharper increase to mollify farmers protesting against the three farm sector reform bills passed by Parliament recently

**\** The highest increase of 6.3 per cent is in lentils, followed by rapeseed and mustard

10

Barley Rapeseed Safflower Wheat Gram Lentil & Mustard (Masur) 🔳 8-yr CAGR 🗾 YoY (%)

**India's per capita income at** 